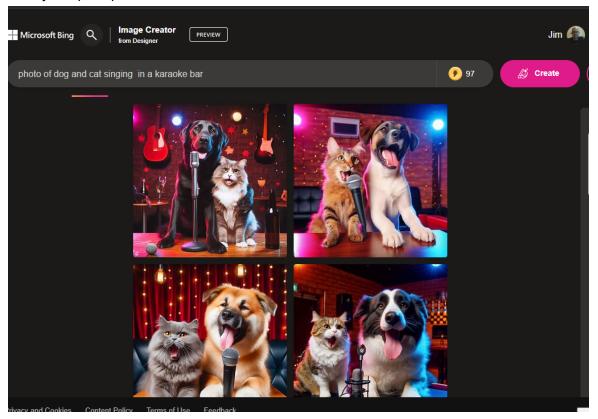

- 2. You will need a Microsoft account for this assignment. If you don't have a Microsoft account, you can create one with these instructions. How to create a new Microsoft account
- 3. Login with your Microsoft account. EventuallyBing should generate images. If you don't like these you can modify the prompt and click create