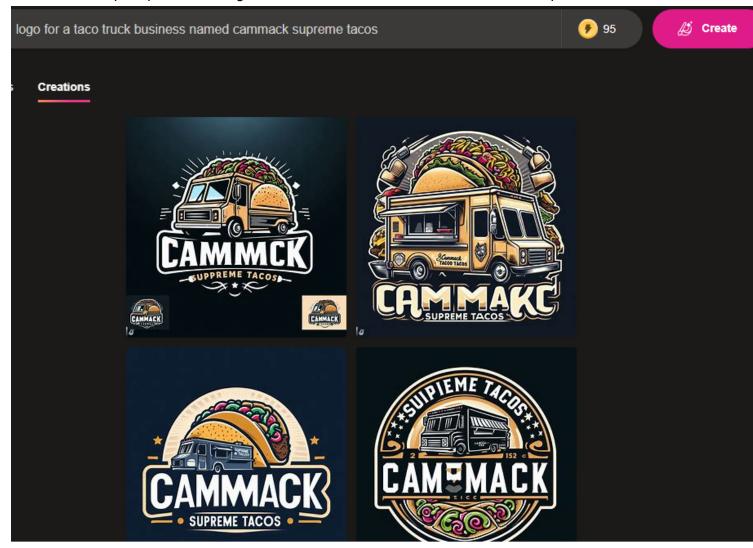

7. For this assignment, create a logo for a hypothetical company, which includes your last name. For example, I did this with the prompt create a logo for a taco truck business named cammack supreme tacos