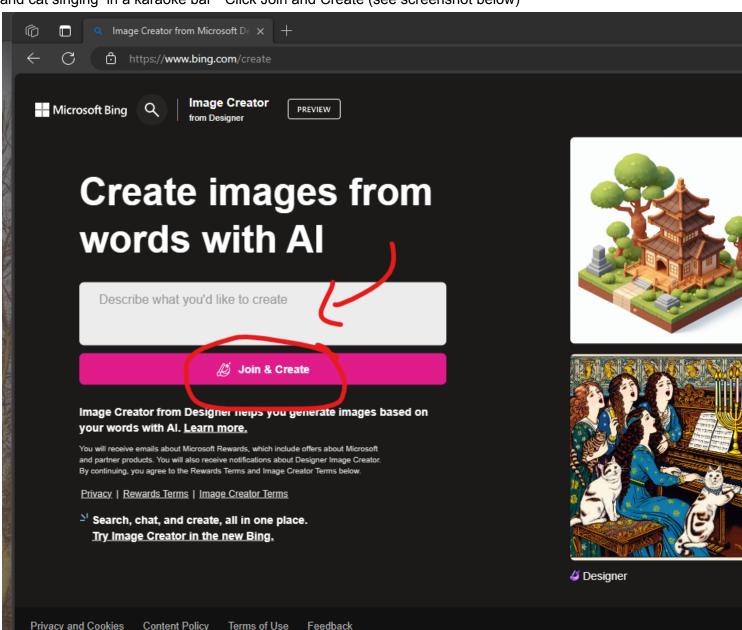

## Assignment

1. Go to <a href="Image Creator from Microsoft Designer">Image Creator from Microsoft Designer</a> Describe something you;d like to create, such as "photo of dog and cat singing in a karaoke bar" Click Join and Create (see screenshot below)