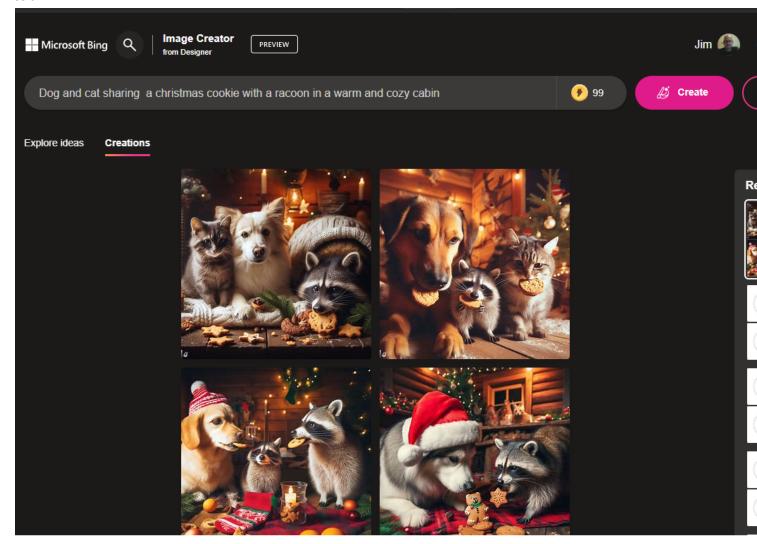

4. Click on any one on the pics and you should be able to Share, Save, or Download.

5. Notice your recent creations appear on the right.

6. Try something creative! here is Dog and cat sharing a christmas cookie with a racoon in a warm and cozy cabin.