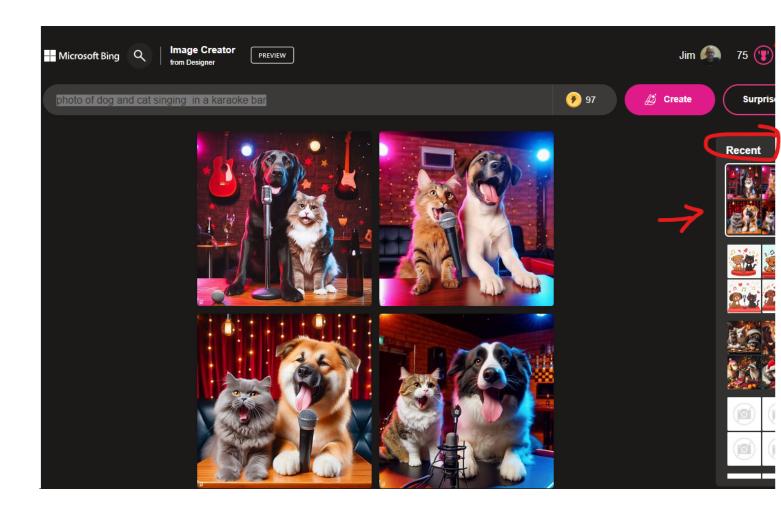

4. Click on any one on the pics and you should be able to Share, Save, or Download.

5. Notice your recent creations appear on the right.

6. Try something creative! here is Dog and cat sharing a christmas cookie with a racoon in a warm and cozy cabin.