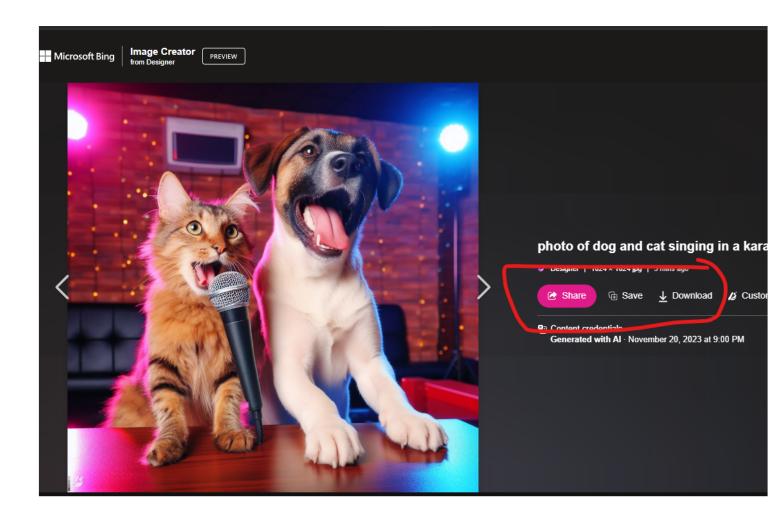

4. Click on any one on the pics and you should be able to Share, Save, or Download.

5. Notice your recent creations appear on the right.

6. Try something creative! here is Dog and cat sharing a christmas cookie with a racoon in a warm and cozy cabin.