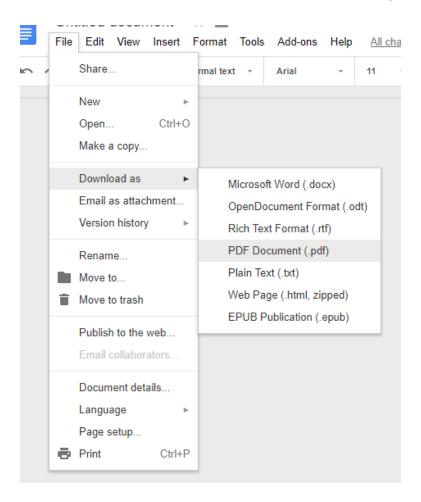

## **Completing the Assignment:**

 After you have created the document, download the document as a PDF. To do this, when you are in the document, click the File menu, choose Download as, and select PDF Document (.pdf) and save it to your computer as Impressive Document by yourname (see the following screenshot).